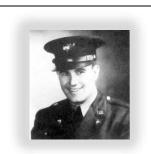

# LITTLE, William King (Assistant Coach)

Find A Graye

Born: 10 April 1916

Died: 8 August 1943 (aged 27)

**Faculty** 